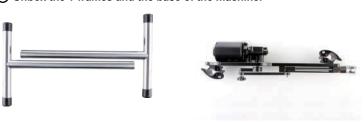

## **Installation instructions**

1 Unbox the T-frames and the base of the machine.

② Loosen the handle to open the power clamp and insert the T-frame into the clamp. Close the handle to fasten the clamp.