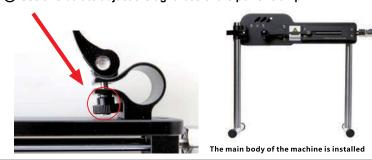

## **Installation instructions**

1 Unbox the T-frames and the base of the machine.

② Loosen the handle to open the power clamp and insert the T-frame into the clamp. Close the handle to fasten the clamp.

Install the other T-frame the same way.

3 Use this bolt to adjust the tightness of the power clamp.

4 Insert the power supply as indicated below.

(5) Use the adjustable screws to change the stroke length.