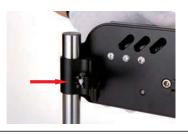

## **Installation instructions**

1 Unbox the T-frames and the base of the machine.

② Loosen the handle to open the power clamp and insert the T-frame into the clamp. Close the handle to fasten the clamp.

Install the other T-frame the same way.

3 Use this bolt to adjust the tightness of the power clamp.

4 Insert the power supply as indicated below.

(5) Use the adjustable screws to change the stroke length.