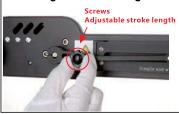

Install the other T-frame the same way.

3 Use this bolt to adjust the tightness of the power clamp.

4 Insert the power supply as indicated below.

(5) Use the adjustable screws to change the stroke length.