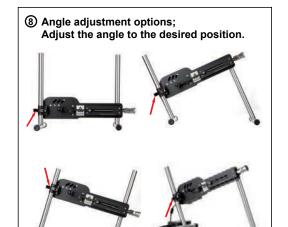

## **Installation instructions**



1 Unbox the T-frames and the base of the machine.



② Loosen the handle to open the power clamp and insert the T-frame into the clamp. Close the handle to fasten the clamp.

Install the other T-frame the same way.





3 Use this bolt to adjust the tightness of the power clamp.



4 Insert the power supply as indicated below.



(5) Use the adjustable screws to change the stroke length.



(6) Install the accessories; install the connector into the jack by pulling back the lock ring. Installation of all accessories is the same.





## **Remote control instructions**



- 1 Power On / Off
- 2 Increase speed
- 3 Decrease speed
- 4 Mode choose between 18 different modes

The range of the remote control reaches to 15 meters. Note: This product is not waterproof.