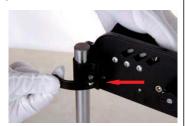

## **Installation instructions**

1 Unbox the T-frames and the base of the machine.

② Loosen the handle to open the power clamp and insert the T-frame into the clamp. Close the handle to fasten the clamp.

Install the other T-frame the same way.

3 Use this bolt to adjust the tightness of the power clamp.

4 Insert the power supply as indicated below.

(5) Use the adjustable screws to change the stroke length.