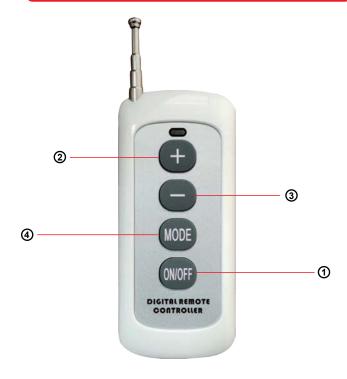

## **Remote control instructions**

- 1 Power On / Off
- 2 Increase speed
- 3 Decrease speed
- 4 Mode choose between 18 different modes

The range of the remote control reaches to 15 meters. Note: This product is not waterproof.