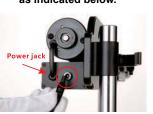

## **Installation instructions**

1 Unbox the T-frames and the base of the machine.

② Loosen the handle to open the power clamp and insert the T-frame into the clamp. Close the handle to fasten the clamp.