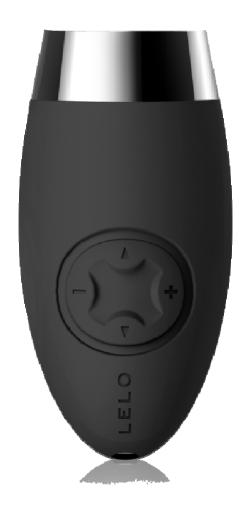

## CONTROLS

- Press + to turn on and to increase vibration strength.
- Press to lower vibration strength; hold to turn off.
- Press ▲ and ▼ to cycle through the different vibration patterns.
- Lock by holding + and for 5 seconds;
  the light will turn off when the device is locked.
- Unlock by pressing for 5 more seconds; the light will turn on when the device is active.