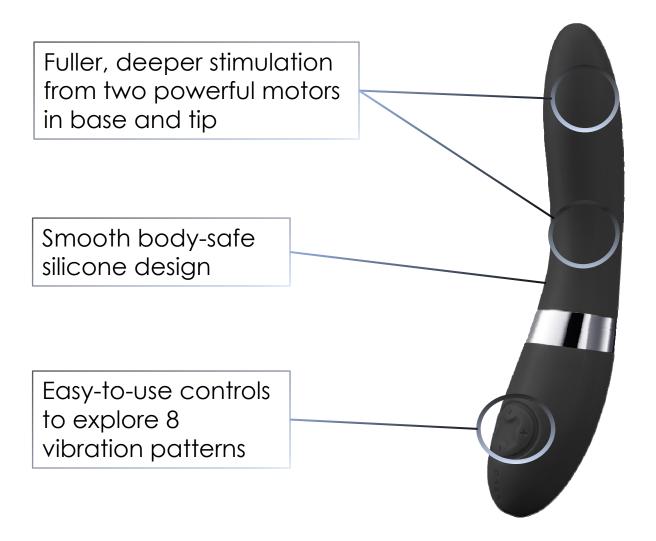

#### Dual motors for 2 times the intensity

Powerful motors in the base and tip offer surging sensations to the clitoris and g-spot for the most unforgettable orgasms

#### Contoured for a naturally fulfilling feeling

Featuring a long, sleek and thick design for satisfying depth and body-shaking stimulation

#### Intuitive interface for perfect control

Total command over all the sensations at the touch of a button, allowing you to change power and mode freely

## **FEATURES**