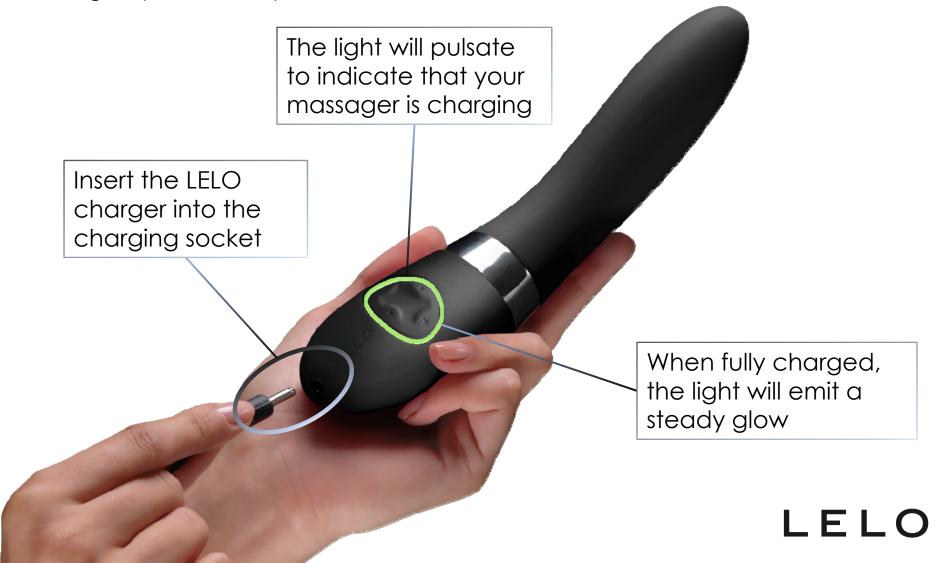

### **CHARGING**

Always charge LELO massagers before first use and only use original chargers provided by LELO