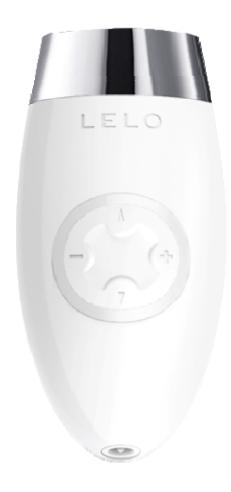

## CONTROLS

- Press + to turn on and to increase vibration strength.
- Press to lower vibration strength; hold to turn off.
- Press ▲ and ▼ to cycle through the different vibration patterns.
- Lock by holding + and for 5 seconds;
  the light will turn off when the device is locked.
- Unlock by pressing for 5 more seconds; the light will turn on when the device is active.