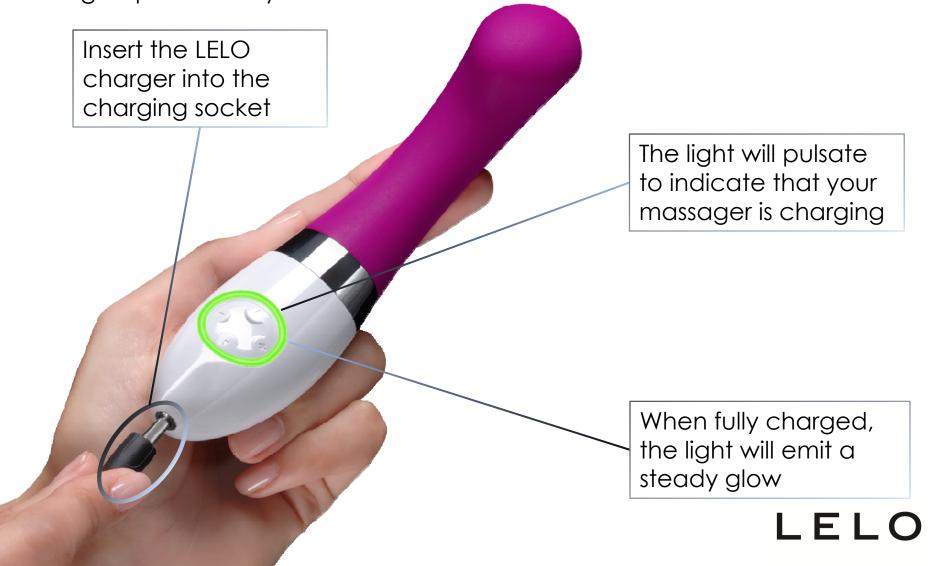

### **CHARGING**

Always charge LELO massagers before first use and only use original chargers provided by LELO