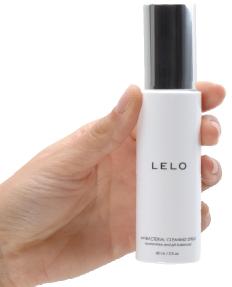

### HYGIENE & CARE

Use **LELO's Antibacterial Cleaning Spray** before and after each use for total peace of mind.

When cleaning with water, ALWAYS use a premium antibacterial solution

100% Waterproof and Rechargeable Design