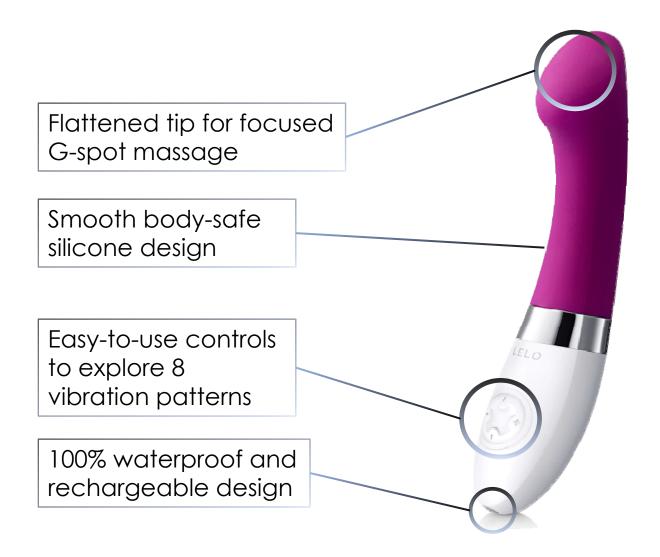

#### Sublime Design for Precise Pleasure

The flattened tip is ideal for channeling the powerful, near-silent vibrations during G-spot massage

#### Double Trouble for Twice the Fun

The tip is designed to be flipped over so GIGI™ 2 becomes a clitoral massager too

#### **SPECIFICATIONS**

- Materials: ABS Plastic / Silicone
- Finish: Glossy / Matte
- Size: 165 x 35 x 33mm / 6.5 x 1.4 x 1.3in.
- Diameter: Ø 37.8mm / 1.5in.
- Insertable Length: 95mm / 3.7in.
- Weight: 79g / 2.8oz.
- Battery: Li-Ion 920mAh 3.7V
- Charging: 2hrs at 5.0V 500mA
- User Time: Up to 4hrs
- Standby: Up to 90 days
- Frequency: 100Hz
- Max Noise Level: <50dB</p>
- Contents: GIGI™ 2, Charger, Satin Storage Pouch, 1-year Warranty.

## CONTROLS

- Press + to turn on and to increase vibration strength.
- Press to lower vibration strength; hold to turn off.
- Press ▲ and ▼ to cycle through the different vibration patterns.
- Lock by holding + and for 5 seconds;
  the light will turn off when the device is locked.
- Unlock by pressing for 5 more seconds; the light will turn on when the device is active.

### HYGIENE & CARE

Use **LELO's Antibacterial Cleaning Spray** before and after each use for total peace of mind.

When cleaning with water, ALWAYS use a premium antibacterial solution

100% Waterproof and Rechargeable Design