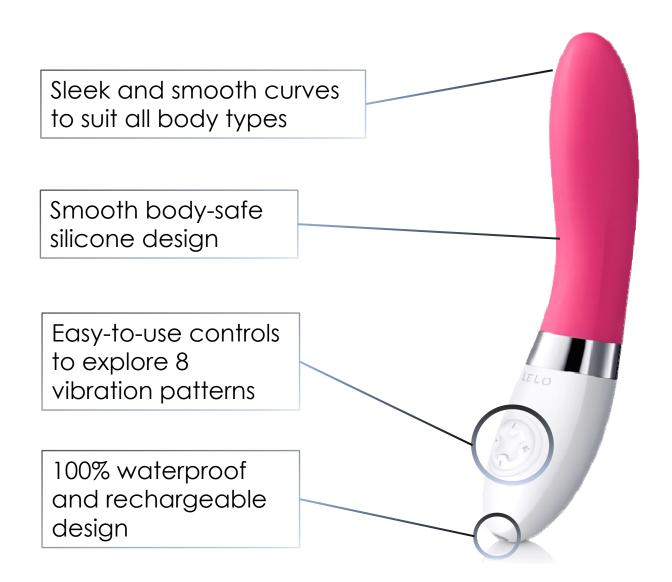

- Beautiful Design for Clitoral or G-Spot Pleasure
   The modest and graceful length is perfect for accurate pleasure internally or externally
- Rechargeable Power for Uncomplicated Climaxes
   LIV<sup>TM</sup> 2 is fully rechargeable, which makes it more powerful and more convenient
- Medium Size that's Perfect for Everyone
   Not too big, not too small, LIV™ 2 is just right for beginners and experienced users alike

## **SPECIFICATIONS**

- Materials: ABS Plastic / Silicone
- Finish: Glossy / Matte
- **Size**: 174 x 35 x 29mm / 6.9 x 1.4 x 1.1in.
- Diameter: Ø 30mm / 1.2in.
- Insertable Length: 100mm / 3.9in.
- Weight: 86g / 3.0oz.
- Battery: Li-Ion 500mAh 3.7V
- Charging: 2hrs at 5.0V 500mA
- User Time: Up to 4hrs
- Standby: Up to 90 days
- **Frequency**: 100Hz
- Max Noise Level: <50dB</p>

## CONTROLS

- Press + to turn on and to increase vibration strength.
- Press to lower vibration strength; hold to turn off.
- Press ▲ and ▼ to cycle through the different vibration patterns.
- Lock by holding + and for 5 seconds; the light will turn off when the device is locked.
- Unlock by pressing for 5 more seconds;
   the light will turn on when the device is active.

# HYGIENE & CARE

Use **LELO's Antibacterial Cleaning Spray** before and after each use for total peace of mind.

When cleaning with water, ALWAYS use a premium antibacterial solution

100% Waterproof and Rechargeable Design