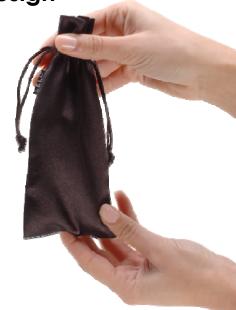

Store your LELO massager in its protective storage pouch between uses.

**WARNING**: Do not boil or use metal scour. Avoid leaving your LELO in direct sunlight and NEVER expose it to extreme heat. Do not use on swollen or damaged skin. Keep your LELO out of the reach of children.