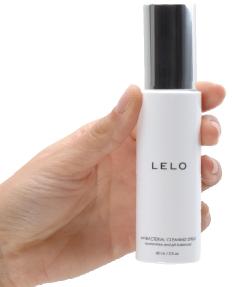

# HYGIENE & CARE

Use **LELO's Antibacterial Cleaning Spray** before and after each use for total peace of mind.

When cleaning with water, ALWAYS use a premium antibacterial solution

100% Waterproof and Rechargeable Design