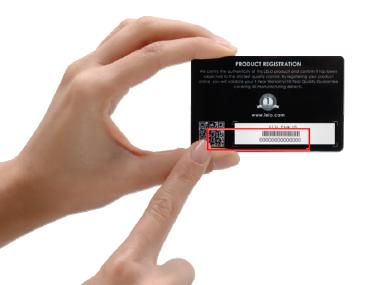

The serial number is on the back of the authenticity card provided with every LELO product.