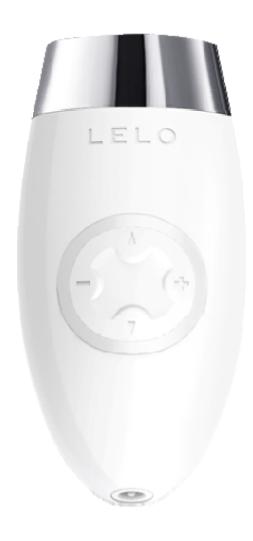

## CONTROLS

- Press + to turn on and to increase vibration strength.
- Press to lower vibration strength; hold to turn off.
- Press ▲ and ▼ to cycle through the different vibration patterns.
- Lock by holding + and for 5 seconds; the light will turn off when the device is locked.
- Unlock by pressing for 5 more seconds;
   the light will turn on when the device is active.